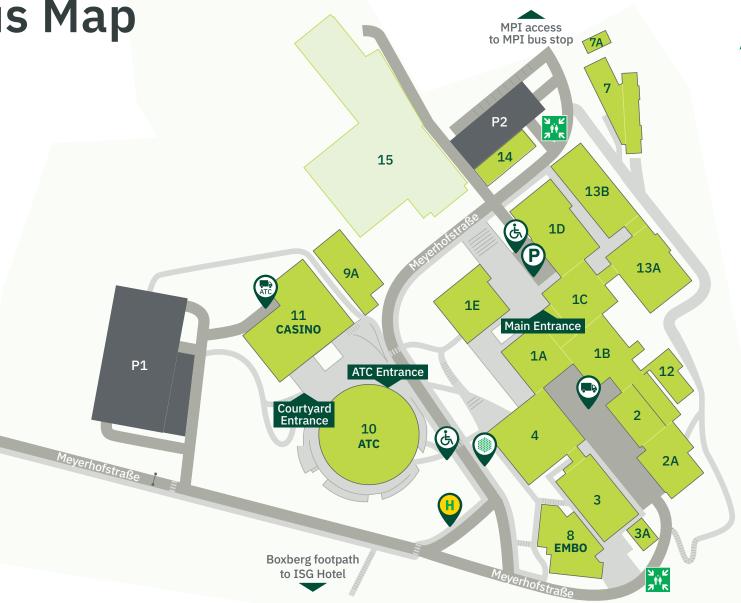

## EMBL Campus Map

| Building Name             | Number  |
|---------------------------|---------|
| Main Laboratory           | 1A-1D   |
| Cafeteria                 | 1E      |
| LAR & Waste Disposal      | 2-2A    |
| Containment               | •       |
| Velabs                    | 3A      |
| Operon                    | 4       |
| Kinderhaus/Blockhaus      | 7-7A    |
| ЕМВО                      | 8       |
| Cellzome                  | 9A      |
| ATC                       | 10      |
| Casino/Canteen            | 11      |
| NMR                       | 10      |
| ALMF & IT Services        | 13A-13B |
| Service Building          | 14      |
| EMBL Imaging Centre       | 4 -     |
| Car Parking               | P1-P2   |
| Reserved Visitor Parking  | P       |
| Disabled Parking          | ė       |
| EMBL Shuttle Stop         |         |
| Public Bus Stop           | H       |
| Emergency Meeting Point   | <u></u> |
| Deliveries/ATC Deliveries |         |

Abbreviations & information: Main Laboratory – includes Reception, Operon – sometimes referred to as the Annex Building, EMBL Imaging Centre under construction, due for completion in 2021, LAR – Laboratory Animal Resources, ATC – Advanced Training Centre, Casino – Canteen serving hot food at lunch, NMR – Nuclear Magnetic Resonance, ALMF – Advanced Light Microscopy Facility. Please note: some buildings are linked by lower levels not shown on this map.